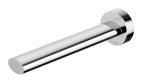

## **VIVID SLIMLINE OVAL**

VIVID SLIMLINE OVAL WALL BATH OUTLET 180MM

20

## **AVAILABLE IN**

VV776 CHR Chrome

Brushed Nickel Matte Black

VV776 MB

Brushed Gold

Temperature Rating 1 - 75°C

Pressure Rating 150 - 500kPa