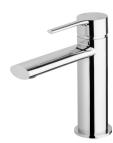

# **VIVID SLIMLINE OVAL**

## VIVID SLIMLINE OVAL BASIN MIXER









#### **AVAILABLE IN**











VV770 CHR Chrome

Brushed Nickel Matte Black

VV770 MB

Brushed Gold

### **INFORMATION**

Temperature Rating

1 - 75°C

Pressure Rating 150 - 500kPa





#### MAINTENANCE AND CARE:

- All surfaces should be cleaned with mild liquid detergent or soap and water.
- Do not use cream cleaners or citrus based cleaning products, as they are abrasive.
- Use of unsuitable cleaning agents may damage the surface.
- Any damage caused in this way will not be covered by warranty.

Please visit https://www.phoenixtapware.com.au/warranty to view the full warranty



While we aim to ensure the specifications shown are correct at time of printing, Phoenix Tapware reserves the right to make modifications without prior notice. Always use the physical product measurement