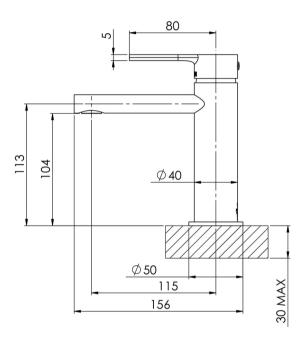

Please visit https://www.phoenixtapware.com.au/warranty to view the full warranty

While we aim to ensure the specifications shown are correct at time of printing, Phoenix Tapware reserves the right to make modifications without prior notice. Always use the physical product measurements for mark-ups and roughing-in as the line drawing shown may differ from the actual product over time. All measurements are shown in millimetres. Colours may vary from image shown.