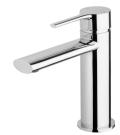

VIVID SLIMLINE OVAL BASIN MIXER

## SPECIFICATIONS







**AVAILABLE IN** 



Chrome

Brushed Nickel Matte Black

Brushed Gold

## INFORMATION

**Temperature Rating** 1 - 75°C

Pressure Rating 150 - 500kPa



## MAINTENANCE AND CARE:

- All surfaces should be cleaned with mild liquid detergent or soap and water.

- Do not use cream cleaners or citrus based cleaning products, as they are abrasive.
- Use of unsuitable cleaning agents may damage the surface.
- Any damage caused in this way will not be covered by warranty.

Please visit https://www.phoenixtapware.com.au/warranty to view the full warranty

While we aim to ensure the specifications shown are correct at time of printing, Phoenix Tapware reserves the right to make modifications without prior notice. Always use the physical product measurements for mark-ups and roughing-in as the l