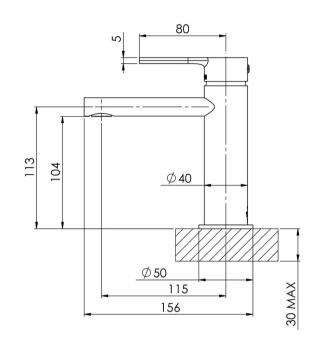

Please visit https://www.phoenixtapware.com.au/warranty to view the full warranty

While we aim to ensure the specifications shown are correct at time of printing, Phoenix Tapware reserves the right to make modifications without prior notice. Always use the physical product measurements for mark-ups and roughing-in as the line drawing shown may differ from the actual product over time. All measurements are shown in millimetres. Colours may vary from image shown.