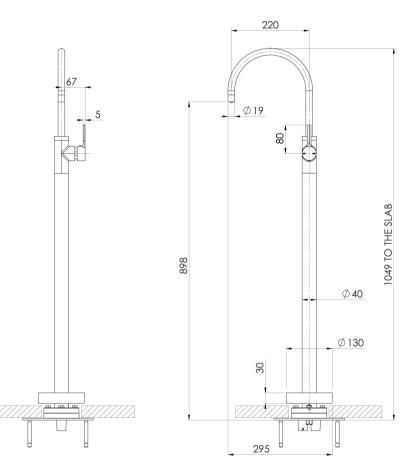

# **VIVID SLIMLINE OVAL**

## VIVID SLIMLINE OVAL FLOOR MOUNTED BATH MIXER

Please visit https://www.phoenixtapware.com.au/warranty to view the full warranty

While we aim to ensure the specifications shown are correct at time of printing, Phoenix Tapware reserves the right to make modifications without prior notice. Always use the physical product measurements for mark-ups and roughing-in as the line drawing shown may differ from the actual product over time. All measurements are shown in millimetres. Colours may vary from image shown.