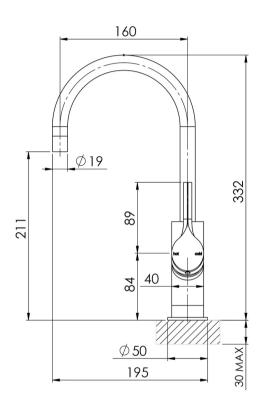

# VIVID SLIMLINE OVAL SINK MIXER 160MM GOOSENECK

Please visit https://www.phoenixtapware.com.au/warranty to view the full warranty

While we aim to ensure the specifications shown are correct at time of printing, Phoenix Tapware reserves the right to make modifications without prior notice. Always use the physical product measurements for mark-ups and roughing-in as the line drawing shown may differ from the actual product over time. All measurements are shown in millimetres. Colours may vary from image shown.