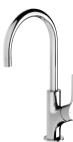

# VIVID SLIMLINE OVAL SINK MIXER 160MM GOOSENECK

#### **AVAILABLE IN**

VV735 CHR Chrome

VV735-40 Brushed Nickel Matte Black

VV735 MB

Brushed Gold