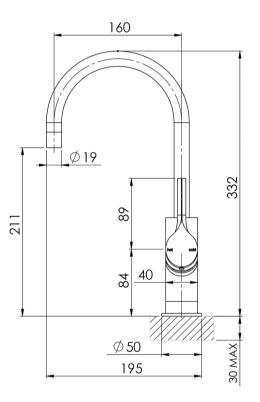

Please visit https://www.phoenixtapware.com.au/warranty to view the full warranty

While we aim to ensure the specifications shown are correct at time of printing, Phoenix Tapware reserves the right to make modifications without prior notice. Always use the physical product measurements for mark-ups and roughing-in as the line drawing shown may differ from the actual product over time. All measurements are shown in millimetres. Colours may vary from image shown.