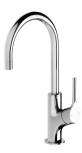

### VIVID SLIMLINE OVAL

VIVID SLIMLINE OVAL SINK MIXER 160MM GOOSENECK

# SPECIFICATIONS







**AVAILABLE IN** 



Chrome E

VV735-40 VV735 MB Brushed Nickel Matte Black

### Brushed Gold

#### INFORMATION

Temperature Rating 1 - 75°C

Pressure Rating 150 - 500kPa



### MAINTENANCE AND CARE:

- All surfaces should be cleaned with mild liquid detergent or soap and water.

- Do not use cream cleaners or citrus based cleaning products, as they are abrasive.
- Use of unsuitable cleaning agents may damage the surface.
- Any damage caused in this way will not be covered by warranty.

Please visit https://www.phoenixtapware.com.au/warranty to view the full warranty

While we aim to ensure the specifications shown are correct at time of printing, Phoenix Tapware reserves the right to make modifications without prior notice. Always use the physical product measurements for mark-ups a