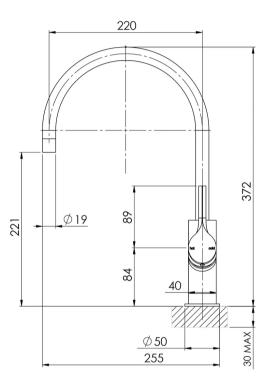

## VIVID SLIMLINE OVAL

VIVID SLIMLINE OVAL SINK MIXER 220MM GOOSENECK

Please visit https://www.phoenixtapware.com.au/warranty to view the full warranty

While we aim to ensure the specifications shown are correct at time of printing, Phoenix Tapware reserves the right to make modifications without prior notice. Always use the physical product measurements for mark-ups and roughing-in as the line drawing shown may differ from the actual product over time. All measurements are shown in millimetres. Colours may vary from image shown.