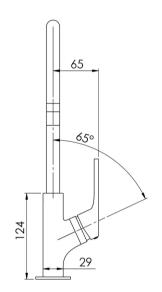

## VIVID SLIMLINE OVAL

VIVID SLIMLINE OVAL SINK MIXER 220MM GOOSENECK

Please visit https://www.phoenixtapware.com.au/warranty to view the full warranty

While we aim to ensure the specifications shown are correct at time of printing, Phoenix Tapware reserves the right to make modifications without prior notice. Always use the physical product measurements for mark-ups and roughing-in as the line drawing shown may differ from the actual product over time. All measurements are shown in millimetres. Colours may vary from image shown.