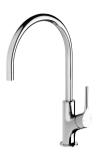

## VIVID SLIMLINE OVAL

VIVID SLIMLINE OVAL SINK MIXER 220MM GOOSENECK

# SPECIFICATIONS







### AVAILABLE IN



Chrome

Brushed Nickel Matte Black Bl

### Brushed Gold

#### INFORMATION

Temperature Rating 1 - 75°C

Pressure Rating 150 - 500kPa



#### MAINTENANCE AND CARE:

- All surfaces should be cleaned with mild liquid detergent or soap and water.
- Do not use cream cleaners or citrus based cleaning products, as they are abrasive.
- Use of unsuitable cleaning agents may damage the surface.
- Any damage caused in this way will not be covered by warranty.

Please visit https://www.phoenixtapware.com.au/warranty to view the full warranty

While we aim to ensure the specifications shown are correct at time of printing, Phoenix Tapware reserves the right to make modifications without prior notice. Always use the physical product measurements for mark-ups and roughing-in as