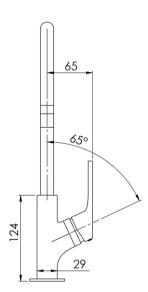

## VIVID SLIMLINE OVAL SINK MIXER 220MM GOOSENECK

Please visit https://www.phoenixtapware.com.au/warranty to view the full warranty

While we aim to ensure the specifications shown are correct at time of printing, Phoenix Tapware reserves the right to make modifications without prior notice. Always use the physical product measurements for mark-ups and roughing-in as the line drawing shown may differ from the actual product over time. All measurements are shown in millimetres. Colours may vary from image shown.