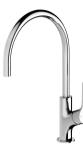

# **VIVID SLIMLINE OVAL**

## VIVID SLIMLINE OVAL SINK MIXER 220MM GOOSENECK









#### **AVAILABLE IN**









Chrome

Brushed Nickel Matte Black

VV733 MB

Brushed Gold

### **INFORMATION**

Temperature Rating 1 - 75°C

Pressure Rating 150 - 500kPa





#### **MAINTENANCE AND CARE:**

- All surfaces should be cleaned with mild liquid detergent or soap and water.
- Do not use cream cleaners or citrus based cleaning products, as they are abrasive.
- Use of unsuitable cleaning agents may damage the surface.
- Any damage caused in this way will not be covered by warranty.

Please visit https://www.phoenixtapware.com.au/warranty to view the full warranty



While we aim to ensure the specifications shown are correct at time of printing, Phoenix Tapware reserves the right to make modifications without prior notice. Always use the physical product measurements for mar