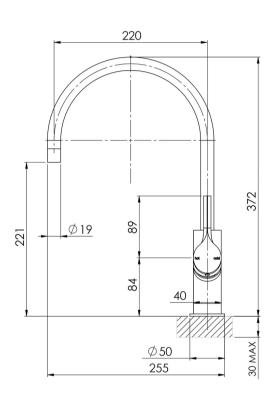

## VIVID SLIMLINE OVAL SINK MIXER 220MM GOOSENECK

Please visit https://www.phoenixtapware.com.au/warranty to view the full warranty

While we aim to ensure the specifications shown are correct at time of printing, Phoenix Tapware reserves the right to make modifications without prior notice. Always use the physical product measurements for mark-ups and roughing-in as the line drawing shown may differ from the actual product over time. All measurements are shown in millimetres. Colours may vary from image shown.