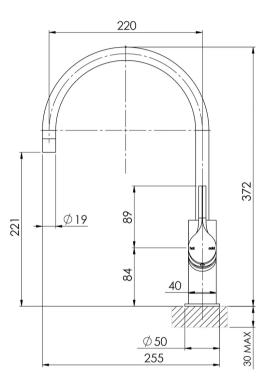

### VIVID SLIMLINE OVAL

VIVID SLIMLINE OVAL SINK MIXER 220MM GOOSENECK

Please visit https://www.phoenixtapware.com.au/warranty to view the full warranty

While we aim to ensure the specifications shown are correct at time of printing, Phoenix Tapware reserves the right to make modifications without prior notice. Always use the physical product measurements for mark-ups and roughing-in as the line drawing shown may differ from the actual product over time. All measurements are shown in millimetres. Colours may vary from image shown.