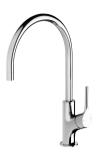

### VIVID SLIMLINE OVAL

VIVID SLIMLINE OVAL SINK MIXER 220MM GOOSENECK

# SPECIFICATIONS







### AVAILABLE IN



Chrome

Brushed Nickel Matte Black Brushed Gold

#### INFORMATION

Temperature Rating 1 - 75°C

Pressure Rating 150 - 500kPa



#### MAINTENANCE AND CARE:

- All surfaces should be cleaned with mild liquid detergent or soap and water.

- Do not use cream cleaners or citrus based cleaning products, as they are abrasive.
- Use of unsuitable cleaning agents may damage the surface.
- Any damage caused in this way will not be covered by warranty.

Please visit https://www.phoenixtapware.com.au/warranty to view the full warranty

While we aim to ensure the specifications shown are correct at time of printing, Phoenix Tapware reserves the right to make modifications without prior notice. Always use the physical product measurements for mark-ups and roughing-in as the lin