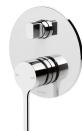

## VIVID SLIMLINE OVAL SWITCHMIX SHOWER / BATH DIVERTER MIXER FIT-OFF KIT

Ø130 Ø 26

10

#### **AVAILABLE IN**

VV2940-00 Chrome

VV2940-40 Brushed Nickel Matte Black

VV2940-10

Brushed Gold