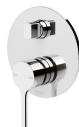

## VIVID SLIMLINE OVAL SWITCHMIX SHOWER / BATH DIVERTER MIXER FIT-OFF KIT

Ø130 Ø 26

10

#### **AVAILABLE IN**

VV2940-00 Chrome

VV2940-40 Brushed Nickel Matte Black

VV2940-10

Brushed Gold