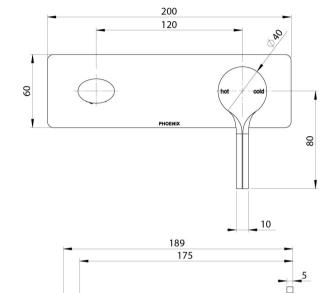

#### **INFORMATION**

Temperature Rating

1 - 75°C

Pressure Rating 150 - 500kPa

Please visit https://www.phoenixtapware.com.au/warranty to view the full warranty

While we aim to ensure the specifications shown are correct at time of printing, Phoenix Tapware reserves the right to make modifications without prior notice. Always use the physical product measurements for mark-ups and roughing-in as the line drawing shown may differ from the actual product over time. All measurements are shown in millimetres. Colours may vary from image shown.