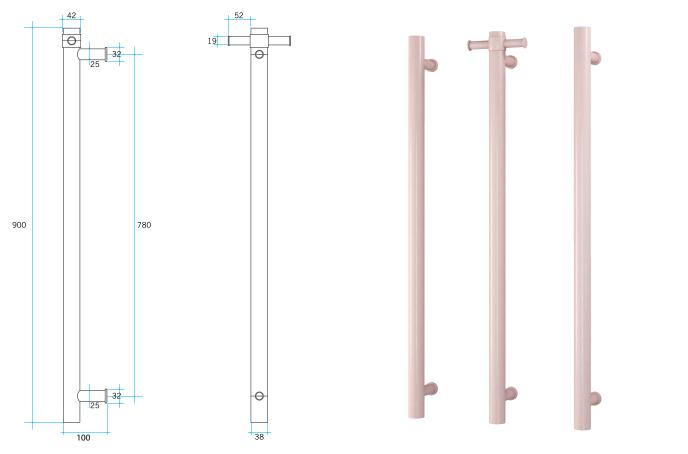

## **Thermorail Towel Rails 12V**

Electric Heated Towel Rails for use in bathrooms

Note: All dimensions are in millimetres (mm)

| Stock Code | Finish     | Size (mm)          | Output (W) | No. of Bars |
|------------|------------|--------------------|------------|-------------|
| VS900HDP   | Dusty Pink | W142 x H900 x D100 | 30 Watts   | 1           |

## Rails are sold individually. Hooks are removable.

Please note: Specifications are for information purposes only. Whilst every effort has been made to ensure the product specifications are accurate, due to continuing product development and improvement the specifications are subject to change. Specifications can be used to rough in and fit timber supports in the wall however we recommend no holes are drilled without having the product on site or verifying the details with the manufacturer. Thermogroup cannot be held liable or responsible for errors due to updated specifications