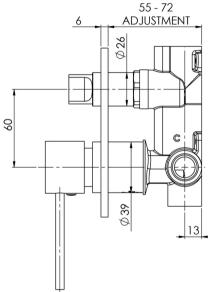

## **VIVID SLIMLINE**

VIVID SLIMLINE SHOWER / BATH DIVERTER MIXER

## **INFORMATION**

Temperature Rating

1 - 75°C

Pressure Rating 150 - 500kPa