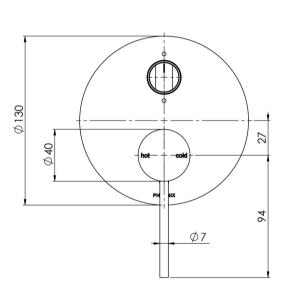

## **VIVID SLIMLINE**

VIVID SLIMLINE SHOWER / BATH DIVERTER MIXER

## **INFORMATION**

Temperature Rating

1 - 75°C

Pressure Rating 150 - 500kPa