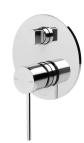

## **VIVID SLIMLINE**

VIVID SLIMLINE SHOWER / BATH DIVERTER MIXER









## **AVAILABLE IN**











VS791 CHR Chrome

VS791 GM Brushed Nickel Gun Metal

Brushed Carbon Matte Black



VS791-12 Brushed Gold

## **INFORMATION**

Temperature Rating

1 - 75°C

Pressure Rating 150 - 500kPa





## **MAINTENANCE AND CARE:**

- All surfaces should be cleaned with mild liquid detergent or soap and water.
- Do not use cream cleaners or citrus based cleaning products, as they are abrasive.
- Use of unsuitable cleaning agents may damage the surface.
- Any damage caused in this way will not be covered by warranty.

Please visit https://www.phoenixtapware.com.au/warranty to view the full warranty



While we aim to ensure the specifications shown are correct at time of printing, Phoenix Tapware reserves the right to make modifications without prior notice. Always u