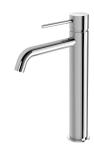

# **VIVID SLIMLINE**

## VIVID SLIMLINE VESSEL MIXER CURVED OUTLET









### **AVAILABLE IN**



Chrome









Brushed Nickel

VS7901-30 Gun Metal

Brushed Carbon Matte Black



VS7901-12 Brushed Gold

### **INFORMATION**

Temperature Rating

1 - 75°C

Pressure Rating 150 - 500kPa



#### **MAINTENANCE AND CARE:**

- All surfaces should be cleaned with mild liquid detergent or soap and water.
- Do not use cream cleaners or citrus based cleaning products, as they are abrasive.
- Use of unsuitable cleaning agents may damage the surface.
- Any damage caused in this way will not be covered by warranty.

Please visit https://www.phoenixtapware.com.au/warranty to view the full warranty



While we aim to ensure the specifications shown are correct at time of printing, Phoenix Tapware reserves the right to make modifications without prior notice. Always use th