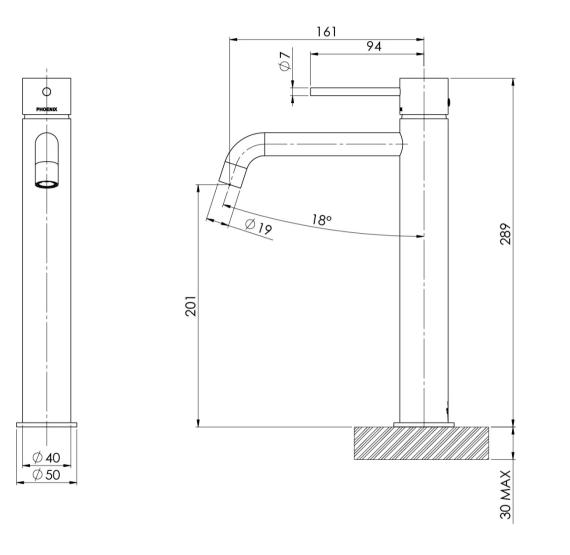

## VIVID SLIMLINE

**PHOENIX** 

VIVID SLIMLINE VESSEL MIXER CURVED OUTLET

Please visit https://www.phoenixtapware.com.au/warranty to view the full warranty

While we aim to ensure the specifications shown are correct at time of printing, Phoenix Tapware reserves the right to make modifications without prior notice. Always use the physical product measurements for mark-ups and roughing-in as the line drawing shown may differ from the actual product over time. All measurements are shown in millimetres. Colours may vary from image shown.