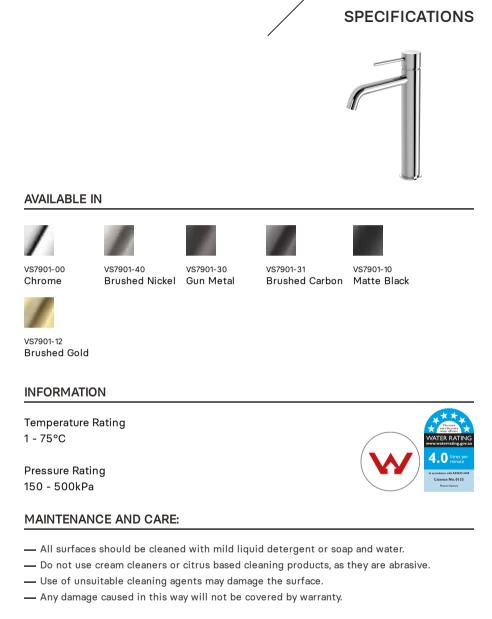

## VIVID SLIMLINE

**PHOENIX** 

VIVID SLIMLINE VESSEL MIXER CURVED OUTLET

Please visit https://www.phoenixtapware.com.au/warranty to view the full warranty

While we aim to ensure the specifications shown are correct at time of printing, Phoenix Tapware reserves the right to make modifications without prior notice. Always use the physical product measurements for mark-ups and roughing-in as the line drawing shown may differ from the actual product over time. All measurements are shown in millimetres. Colours may vary from image shown.