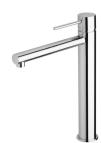

# **VIVID SLIMLINE**

# VIVID SLIMLINE VESSEL MIXER







#### **AVAILABLE IN**











**VS790 CHR** Chrome

Brushed Nickel

VS790 GM Gun Metal

Brushed Carbon Matte Black



VS790-12 Brushed Gold

## **INFORMATION**

Temperature Rating

1 - 75°C

Pressure Rating 150 - 500kPa





### MAINTENANCE AND CARE:

- All surfaces should be cleaned with mild liquid detergent or soap and water.
- Do not use cream cleaners or citrus based cleaning products, as they are abrasive.
- Use of unsuitable cleaning agents may damage the surface.
- Any damage caused in this way will not be covered by warranty.

Please visit https://www.phoenixtapware.com.au/warranty to view the full warranty



While we aim to ensure the specifications shown are correct at time of printing, Phoenix Tapware reserves the right to make modifications without prior notice. Always