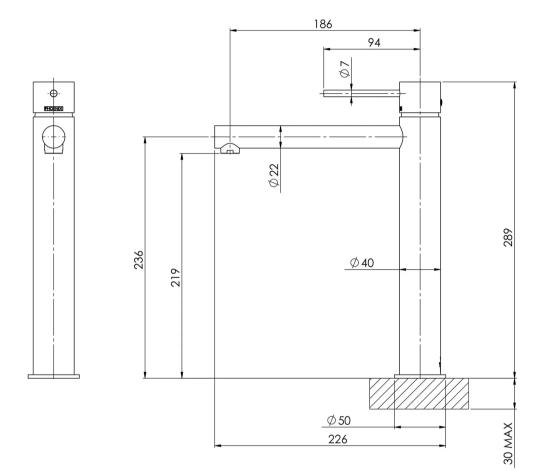

Please visit https://www.phoenixtapware.com.au/warranty to view the full warranty

While we aim to ensure the specifications shown are correct at time of printing, Phoenix Tapware reserves the right to make modifications without prior notice. Always use the physical product measurements for mark-ups and roughing-in as the line drawing shown may differ from the actual product over time. All measurements are shown in millimetres. Colours may vary from image shown.