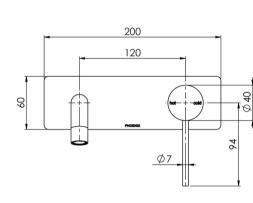

Please visit https://www.phoenixtapware.com.au/warranty to view the full warranty

While we aim to ensure the specifications shown are correct at time of printing, Phoenix Tapware reserves the right to make modifications without prior notice. Always use the physical product measurements for mark-ups and roughing-in as the line drawing shown may differ from the actual product over time. All measurements are shown in millimetres. Colours may vary from image shown.