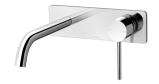

## **VIVID SLIMLINE**

### VIVID SLIMLINE WALL BASIN MIXER SET 180MM CURVED





### **AVAILABLE IN**



**Temperature Rating** 1 - 75°C

VS785-12 Brushed Gold

### INFORMATION

Pressure Rating 150 - 500kPa



### MAINTENANCE AND CARE:

- All surfaces should be cleaned with mild liquid detergent or soap and water.

- Do not use cream cleaners or citrus based cleaning products, as they are abrasive.
- Use of unsuitable cleaning agents may damage the surface.
- Any damage caused in this way will not be covered by warranty.

Please visit https://www.phoenixtapware.com.au/warranty to view the full warranty

While we aim to ensure the specifications shown are correct at time of printing, Phoenix Tapware reserves the right to make modifications without prior notice. Always use the physical product measurements for mark-ups and roughing-in as the line drawing shown may diff