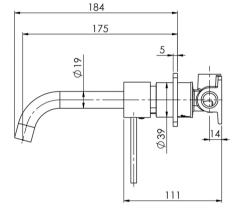

Please visit https://www.phoenixtapware.com.au/warranty to view the full warranty

While we aim to ensure the specifications shown are correct at time of printing, Phoenix Tapware reserves the right to make modifications without prior notice. Always use the physical product measurements for mark-ups and roughing-in as the line drawing shown may differ from the actual product over time. All measurements are shown in millimetres. Colours may vary from image shown.