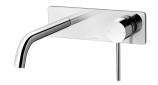

### VIVID SLIMLINE WALL BASIN MIXER SET 180MM CURVED

SPECIFICATIONS

VS785 CHR

Chrome

1

VS785 BN VS785 GM Brushed Nickel Gun Metal

VS785-31 VS785 MB Brushed Carbon Matte Black

VS785-12 Brushed Gold