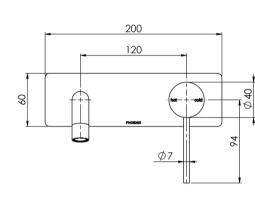

### VIVID SLIMLINE WALL BASIN MIXER SET 180MM CURVED

SPECIFICATIONS

VS785 CHR

Chrome

1

VS785 BN VS785 GM Brushed Nickel Gun Metal

VS785-31 VS785 MB Brushed Carbon Matte Black

VS785-12 Brushed Gold

#### INFORMATION

Temperature Rating 1 - 75°C

Pressure Rating 150 - 500kPa