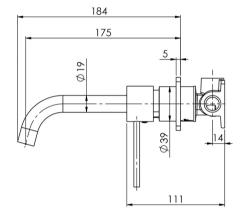

### VIVID SLIMLINE WALL BASIN MIXER SET 180MM CURVED

SPECIFICATIONS

VS785 CHR

Chrome

1

VS785 BN VS785 GM Brushed Nickel Gun Metal

VS785-31 VS785 MB Brushed Carbon Matte Black

VS785-12 Brushed Gold

#### INFORMATION

Temperature Rating 1 - 75°C

Pressure Rating 150 - 500kPa