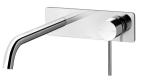

### VIVID SLIMLINE WALL BASIN MIXER SET 230MM CURVED

# **AVAILABLE IN**

VS7830-00 Chrome

VS7830-40 VS7830-30 Brushed Nickel Gun Metal

Brushed Carbon Matte Black

VS7830-12 Brushed Gold