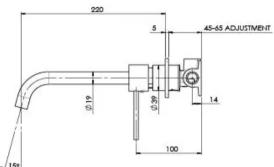

### **INFORMATION**

Temperature Rating

1 - 75°C

Pressure Rating 150 - 500kPa

Please visit https://www.phoenixtapware.com.au/warranty to view the full warranty

While we aim to ensure the specifications shown are correct at time of printing, Phoenix Tapware reserves the right to make modifications without prior notice. Always use the physical product measurements for mark-ups and roughing-in as the line drawing shown may differ from the actual product over time. All measurements are shown in millimetres. Colours may vary from image shown.