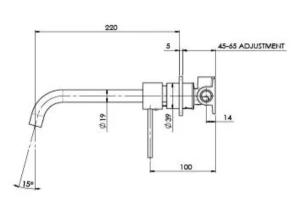

### VIVID SLIMLINE WALL BASIN MIXER SET 230MM CURVED

SPECIFICATIONS

Brushed Nickel

Brushed Carbon Matte Black

VS7830-10

VS7830-31

VS7830-00

Chrome

Please visit https://www.phoenixtapware.com.au/warranty to view the full warranty

While we aim to ensure the specifications shown are correct at time of printing, Phoenix Tapware reserves the right to make modifications without prior notice. Always use the physical product measurements for mark-ups and roughing-in as the line drawing shown may differ from the actual product over time. All measurements are shown in millimetres. Colours may vary from image shown.