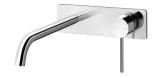

### VIVID SLIMLINE WALL BASIN MIXER SET 230MM CURVED

SPECIFICATIONS

Brushed Nickel

Brushed Carbon Matte Black

VS7830-10

VS7830-31

VS7830-00

Chrome