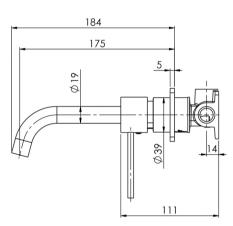

# **VIVID SLIMLINE**

## VIVID SLIMLINE WALL BATH MIXER SET 180MM CURVED





# 200 120 Ø7



#### **AVAILABLE IN**











VS783 CHR Chrome

VS783 GM Brushed Nickel Gun Metal

Brushed Carbon Matte Black



VS783-12 Brushed Gold

### **INFORMATION**

Temperature Rating

1 - 75°C

Pressure Rating 150 - 500kPa





#### MAINTENANCE AND CARE:

- All surfaces should be cleaned with mild liquid detergent or soap and water.
- Do not use cream cleaners or citrus based cleaning products, as they are abrasive.
- Use of unsuitable cleaning agents may damage the surface.
- Any damage caused in this way will not be covered by warranty.

Please visit https://www.phoenixtapware.com.au/warranty to view the full warranty



While we aim to ensure the specifications shown are correct at time of printing, Phoenix Tapware reserves the right to make modifications without prior notice. Always use