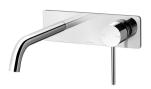

# **VIVID SLIMLINE**

## VIVID SLIMLINE WALL BATH MIXER SET 180MM CURVED





# 200 120 Ø7



#### **AVAILABLE IN**











VS783 CHR Chrome

VS783 GM Brushed Nickel Gun Metal

Brushed Carbon Matte Black



VS783-12 Brushed Gold

### **INFORMATION**

Temperature Rating

1 - 75°C

Pressure Rating 150 - 500kPa





#### MAINTENANCE AND CARE:

- All surfaces should be cleaned with mild liquid detergent or soap and water.
- Do not use cream cleaners or citrus based cleaning products, as they are abrasive.
- Use of unsuitable cleaning agents may damage the surface.
- Any damage caused in this way will not be covered by warranty.

Please visit https://www.phoenixtapware.com.au/warranty to view the full warranty



While we aim to ensure the specifications shown are correct at time of printing, Phoenix Tapware reserves the right to make modifications without prior not