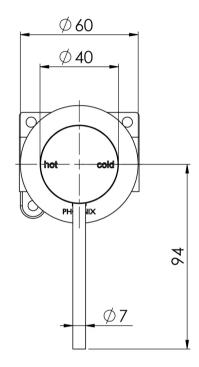

## **VIVID SLIMLINE**

VIVID SLIMLINE SHOWER / WALL MIXER 60MM BACKPLATE

Please visit https://www.phoenixtapware.com.au/warranty to view the full warranty

While we aim to ensure the specifications shown are correct at time of printing, Phoenix Tapware reserves the right to make modifications without prior notice. Always use the physical product measurements for mark-ups and roughing-in as the line drawing shown may differ from the actual product over time. All measurements are shown in millimetres. Colours may vary from image shown.