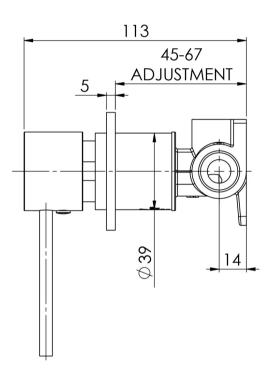

## **VIVID SLIMLINE**

VIVID SLIMLINE SHOWER / WALL MIXER 60MM BACKPLATE

Please visit https://www.phoenixtapware.com.au/warranty to view the full warranty

While we aim to ensure the specifications shown are correct at time of printing, Phoenix Tapware reserves the right to make modifications without prior notice. Always use the physical product measurements for mark-ups and roughing-in as the line drawing shown may differ from the actual product over time. All measurements are shown in millimetres. Colours may vary from image shown.