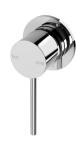

## **VIVID SLIMLINE**

VIVID SLIMLINE SHOWER / WALL MIXER 60MM BACKPLATE









## **AVAILABLE IN**



Chrome







Brushed Nickel Gun Metal

Matte Black

## **INFORMATION**

Temperature Rating 1 - 75°C

Pressure Rating 150 - 500kPa





## MAINTENANCE AND CARE:

- All surfaces should be cleaned with mild liquid detergent or soap and water.
- Do not use cream cleaners or citrus based cleaning products, as they are abrasive.
- Use of unsuitable cleaning agents may damage the surface.
- Any damage caused in this way will not be covered by warranty.

Please visit https://www.phoenixtapware.com.au/warranty to view the full warranty



While we aim to ensure the specifications shown are correct at time of printing, Phoenix Tapware reserves the right to make modifications without prior notice. Always use the physical product measurements for mark-ups and roughing-in