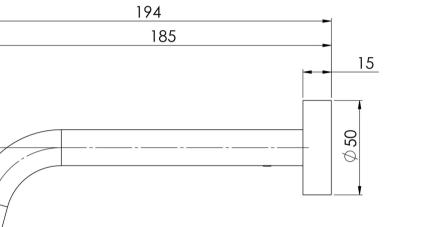

# VIVID SLIMLINE WALL BATH OUTLET 180MM CURVED

Ø19

SPECIFICATIONS

Please visit https://www.phoenixtapware.com.au/warranty to view the full warranty

PHOENIX

45

While we aim to ensure the specifications shown are correct at time of printing, Phoenix Tapware reserves the right to make modifications without prior notice. Always use the physical product measurements for mark-ups and roughing-in as the line drawing shown may differ from the actual product over time. All measurements are shown in millimetres. Colours may vary from image shown.