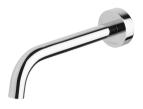

# **VIVID SLIMLINE**

## VIVID SLIMLINE WALL BASIN OUTLET 180MM CURVED







### **AVAILABLE IN**











VS774 CHR Chrome

Brushed Nickel Gun Metal

Brushed Carbon Matte Black



VS774-12 Brushed Gold

### **INFORMATION**

Temperature Rating

1 - 75°C

Pressure Rating 150 - 500kPa





#### MAINTENANCE AND CARE:

- All surfaces should be cleaned with mild liquid detergent or soap and water.
- Do not use cream cleaners or citrus based cleaning products, as they are abrasive.
- Use of unsuitable cleaning agents may damage the surface.
- Any damage caused in this way will not be covered by warranty.

Please visit https://www.phoenixtapware.com.au/warranty to view the full warranty



While we aim to ensure the specifications shown are correct at time of printing, Phoenix Tapware reserves the right to make modifications without prior notice. Always use the phys