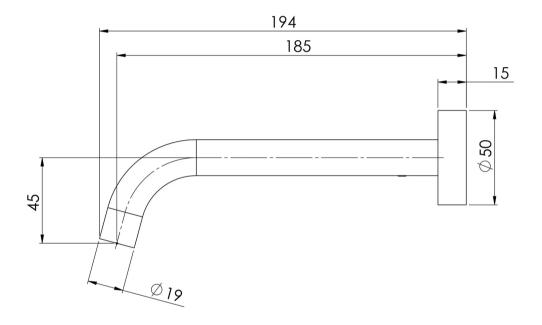

## VIVID SLIMLINE WALL BASIN OUTLET 180MM CURVED

Please visit https://www.phoenixtapware.com.au/warranty to view the full warranty

While we aim to ensure the specifications shown are correct at time of printing, Phoenix Tapware reserves the right to make modifications without prior notice. Always use the physical product measurements for mark-ups and roughing-in as the line drawing shown may differ from the actual product over time. All measurements are shown in millimetres. Colours may vary from image shown.