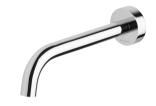

# VIVID SLIMLINE

## VIVID SLIMLINE WALL BASIN OUTLET 180MM CURVED

SPECIFICATIONS





### AVAILABLE IN



VS774 BN

Brushed Nickel



Gun Metal



VS774-31 VS774 MB Brushed Carbon Matte Black



VS774 CHR

Chrome

VS774-12 Brushed Gold

#### INFORMATION

Temperature Rating 1 - 75°C



Pressure Rating 150 - 500kPa

### MAINTENANCE AND CARE:

- All surfaces should be cleaned with mild liquid detergent or soap and water.
- Do not use cream cleaners or citrus based cleaning products, as they are abrasive.
- Use of unsuitable cleaning agents may damage the surface.
- Any damage caused in this way will not be covered by warranty.

Please visit https://www.phoenixtapware.com.au/warranty to view the full warranty

PHOENIX

While we aim to ensure the specifications shown are correct at time of printing, Phoenix Tapware reserves the right to make modifications without prior notic