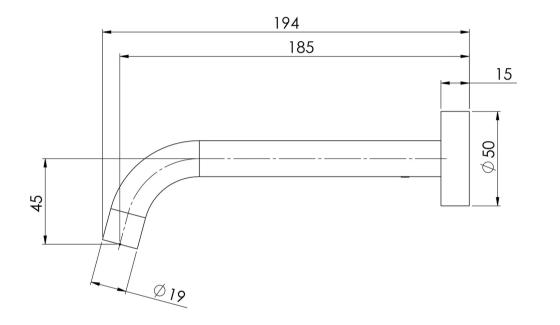

#### INFORMATION

Temperature Rating 1 - 75°C

Pressure Rating 150 - 500kPa

Please visit https://www.phoenixtapware.com.au/warranty to view the full warranty

PHOENIX

While we aim to ensure the specifications shown are correct at time of printing, Phoenix Tapware reserves the right to make modifications without prior notice. Always use the physical product measurements for mark-ups and roughing-in as the line drawing shown may differ from the actual product over time. All measurements are shown in millimetres. Colours may vary from image shown.