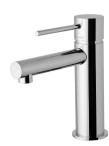

## VIVID SLIMLINE BASIN MIXER

### **AVAILABLE IN**

VS770 CHR Chrome

Brushed Nickel

VS770 GM Gun Metal

Brushed Carbon Matte Black

VS770-12 Brushed Gold