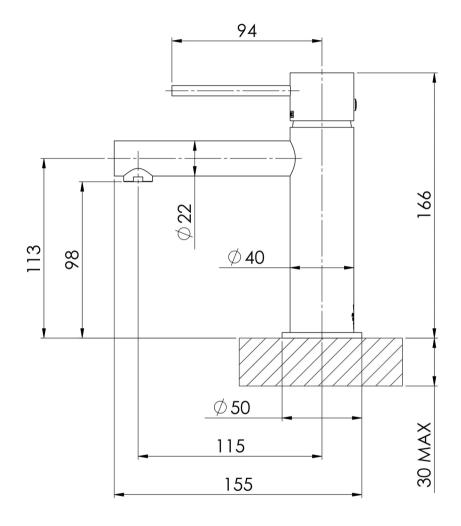

## VIVID SLIMLINE BASIN MIXER

Please visit https://www.phoenixtapware.com.au/warranty to view the full warranty

While we aim to ensure the specifications shown are correct at time of printing, Phoenix Tapware reserves the right to make modifications without prior notice. Always use the physical product measurements for mark-ups and roughing-in as the line drawing shown may differ from the actual product over time. All measurements are shown in millimetres. Colours may vary from image shown.