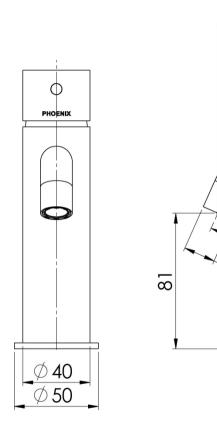

### VIVID SLIMLINE BASIN MIXER CURVED OUTLET

122

240

 $\emptyset$ 19

 $\bigcirc$  94

**SPECIFICATIONS** 

Please visit https://www.phoenixtapware.com.au/warranty to view the full warranty

While we aim to ensure the specifications shown are correct at time of printing, Phoenix Tapware reserves the right to make modifications without prior notice. Always use the physical product measurements for mark-ups and roughing-in as the line drawing shown may differ from the actual product over time. All measurements are shown in millimetres. Colours may vary from image shown.