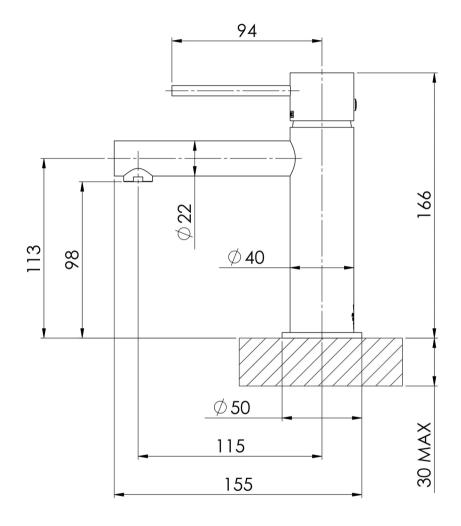

Please visit https://www.phoenixtapware.com.au/warranty to view the full warranty

While we aim to ensure the specifications shown are correct at time of printing, Phoenix Tapware reserves the right to make modifications without prior notice. Always use the physical product measurements for mark-ups and roughing-in as the line drawing shown may differ from the actual product over time. All measurements are shown in millimetres. Colours may vary from image shown.