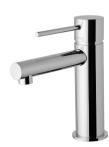

## VIVID SLIMLINE BASIN MIXER

### **AVAILABLE IN**

VS770 CHR Chrome

VS770 GM Brushed Nickel Gun Metal

Brushed Carbon Matte Black

VS770-12 Brushed Gold