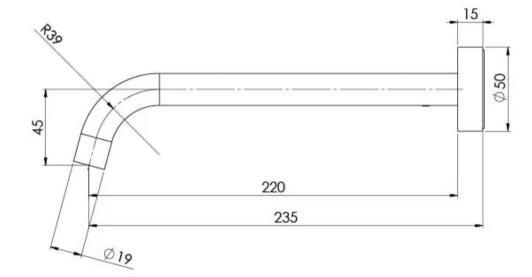

# VIVID SLIMLINE WALL BATH OUTLET 230MM CURVED

Please visit https://www.phoenixtapware.com.au/warranty to view the full warranty

While we aim to ensure the specifications shown are correct at time of printing, Phoenix Tapware reserves the right to make modifications without prior notice. Always use the physical product measurements for mark-ups and roughing-in as the line drawing shown may differ from the actual product over time. All measurements are shown in millimetres. Colours may vary from image shown.