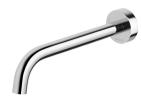

# **VIVID SLIMLINE**

# VIVID SLIMLINE WALL BATH OUTLET 230MM CURVED







## **AVAILABLE IN**











VS7640-00 Chrome

VS7640-40 Brushed Nickel

VS7640-30 Gun Metal

Brushed Carbon Matte Black



VS7640-12 Brushed Gold

### **INFORMATION**

Temperature Rating

1 - 75°C

Pressure Rating 150 - 500kPa





#### MAINTENANCE AND CARE:

- All surfaces should be cleaned with mild liquid detergent or soap and water.
- Do not use cream cleaners or citrus based cleaning products, as they are abrasive.
- Use of unsuitable cleaning agents may damage the surface.
- Any damage caused in this way will not be covered by warranty.

Please visit https://www.phoenixtapware.com.au/warranty to view the full warranty



While we aim to ensure the specifications shown are correct at time of printing, Phoenix Tapware reserves the right to make modifications without prior notice