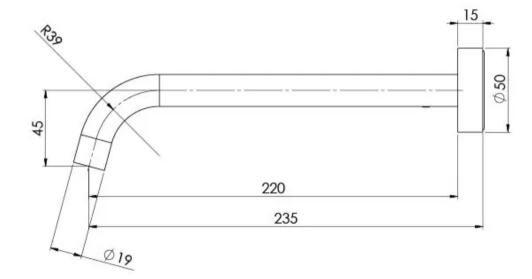

# VIVID SLIMLINE WALL BASIN OUTLET 230MM CURVED

### **INFORMATION**

Temperature Rating

1 - 75°C

Pressure Rating 150 - 500kPa