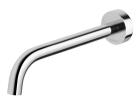

# **VIVID SLIMLINE**

# VIVID SLIMLINE WALL BASIN OUTLET 230MM CURVED







## **AVAILABLE IN**



VS7630-00

Chrome



VS7630-40

Brushed Nickel



VS7630-30

Gun Metal





Brushed Carbon Matte Black

VS7630-12 Brushed Gold

### **INFORMATION**

Temperature Rating

1 - 75°C

Pressure Rating 150 - 500kPa



#### MAINTENANCE AND CARE:

- All surfaces should be cleaned with mild liquid detergent or soap and water.
- Do not use cream cleaners or citrus based cleaning products, as they are abrasive.
- Use of unsuitable cleaning agents may damage the surface.
- Any damage caused in this way will not be covered by warranty.

Please visit https://www.phoenixtapware.com.au/warranty to view the full warranty



While we aim to ensure the specifications shown are correct at time of printing, Phoenix Tapware reserves the right to make modifications without prior notice.