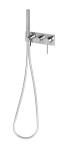

## VIVID SLIMLINE WALL SHOWER SYSTEM

AS2485.1 Compliant Dual Check Valves

### **AVAILABLE IN**

VS7490-00 Chrome

VS7490-30 Gun Metal Brushed Nickel

Brushed Carbon Matte Black

VS7490-12 Brushed Gold