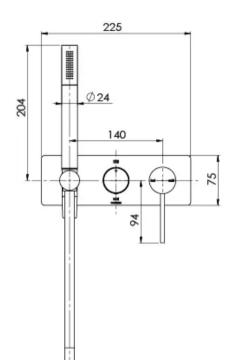

## VIVID SLIMLINE WALL SHOWER SYSTEM

AS2485.1 Compliant Dual Check Valves

Please visit https://www.phoenixtapware.com.au/warranty to view the full warranty

While we aim to ensure the specifications shown are correct at time of printing, Phoenix Tapware reserves the right to make modifications without prior notice. Always use the physical product measurements for mark-ups and roughing-in as the line drawing shown may differ from the actual product over time. All measurements are shown in millimetres. Colours may vary from image shown.