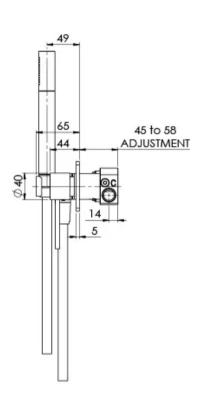

## VIVID SLIMLINE WALL SHOWER SYSTEM

AS2485.1 Compliant Dual Check Valves

Please visit https://www.phoenixtapware.com.au/warranty to view the full warranty

While we aim to ensure the specifications shown are correct at time of printing, Phoenix Tapware reserves the right to make modifications without prior notice. Always use the physical product measurements for mark-ups and roughing-in as the line drawing shown may differ from the actual product over time. All measurements are shown in millimetres. Colours may vary from image shown.