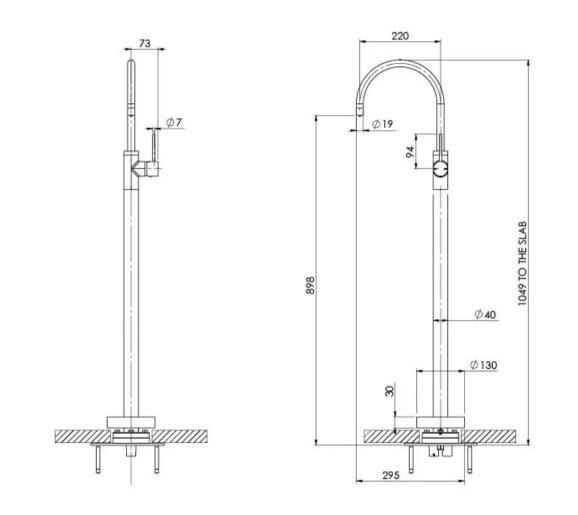

## **VIVID SLIMLINE**

VIVID SLIMLINE FLOOR MOUNTED BATH MIXER

Please visit https://www.phoenixtapware.com.au/warranty to view the full warranty

While we aim to ensure the specifications shown are correct at time of printing, Phoenix Tapware reserves the right to make modifications without prior notice. Always use the physical product measurements for mark-ups and roughing-in as the line drawing shown may differ from the actual product over time. All measurements are shown in millimetres. Colours may vary from image shown.