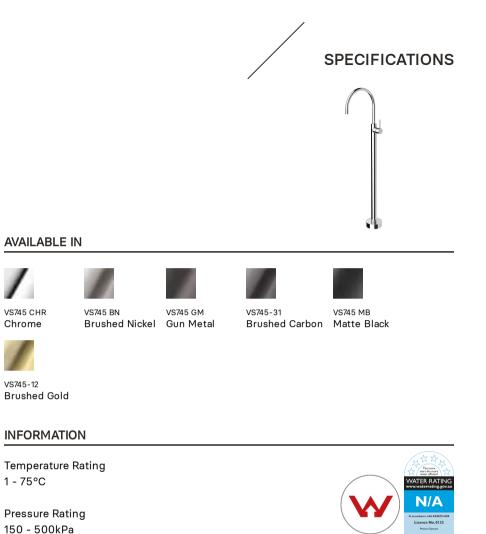

## MAINTENANCE AND CARE:

VS745 CHR

Chrome

VS745-12

1 - 75°C

- All surfaces should be cleaned with mild liquid detergent or soap and water.
- Do not use cream cleaners or citrus based cleaning products, as they are abrasive.
- Use of unsuitable cleaning agents may damage the surface.
- Any damage caused in this way will not be covered by warranty.