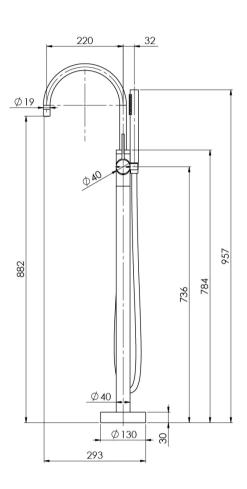

# **VIVID SLIMLINE**

## VIVID SLIMLINE FLOOR MOUNTED BATH MIXER WITH HAND SHOWER



# **SPECIFICATIONS**







## **AVAILABLE IN**







VS7451-30





Brushed Nickel

Gun Metal

Brushed Carbon Matte Black



Chrome

VS7451-12 Brushed Gold

### **INFORMATION**

Temperature Rating

1 - 75°C

Pressure Rating 150 - 500kPa





#### MAINTENANCE AND CARE:

- All surfaces should be cleaned with mild liquid detergent or soap and water.
- Do not use cream cleaners or citrus based cleaning products, as they are abrasive.
- Use of unsuitable cleaning agents may damage the surface.
- Any damage caused in this way will not be covered by warranty.

Please visit https://www.phoenixtapware.com.au/warranty to view the full warranty





While we aim to ensure the specifications shown are correct at time of printing, Phoenix Tapware reserves the right to make modifications without prior notice. Always use the ph