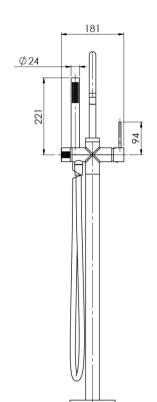

# **VIVID SLIMLINE**

## VIVID SLIMLINE FLOOR MOUNTED BATH MIXER WITH HAND SHOWER



# **SPECIFICATIONS**







## **AVAILABLE IN**







VS7451-30





Brushed Nickel

Gun Metal

Brushed Carbon Matte Black



Chrome

VS7451-12 Brushed Gold

### **INFORMATION**

Temperature Rating

1 - 75°C

Pressure Rating 150 - 500kPa





#### MAINTENANCE AND CARE:

- All surfaces should be cleaned with mild liquid detergent or soap and water.
- Do not use cream cleaners or citrus based cleaning products, as they are abrasive.
- Use of unsuitable cleaning agents may damage the surface.
- Any damage caused in this way will not be covered by warranty.

Please visit https://www.phoenixtapware.com.au/warranty to view the full warranty





While we aim to ensure the specifications shown are correct at time of printing, Phoenix Tapware reserves the right to make modifications without prior notice. Always use the