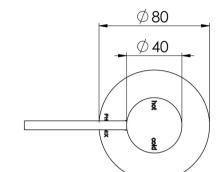

# **VIVID SLIMLINE**

## VIVID SLIMLINE HOB MIXER









## **AVAILABLE IN**





VS740 CHR Chrome

VS740-10 Matte Black

#### **INFORMATION**

Temperature Rating 1 - 75°C

Pressure Rating 150 - 500kPa





### MAINTENANCE AND CARE:

- All surfaces should be cleaned with mild liquid detergent or soap and water.
- Do not use cream cleaners or citrus based cleaning products, as they are abrasive.
- Use of unsuitable cleaning agents may damage the surface.
- Any damage caused in this way will not be covered by warranty.

Please visit https://www.phoenixtapware.com.au/warranty to view the full warranty



While we aim to ensure the specifications shown are correct at time of printing, Phoenix Tapware reserves the right to make modifications without prior notice. Always use the physical product measurements for mark-ups and roughing-in as the l