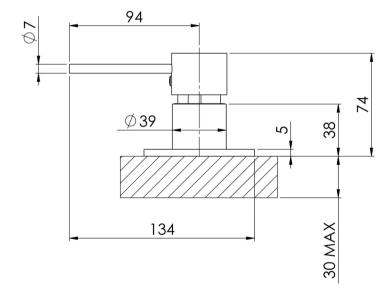

# **VIVID SLIMLINE**

## VIVID SLIMLINE HOB MIXER









## **AVAILABLE IN**





VS740 CHR Chrome

VS740-10 Matte Black

#### **INFORMATION**

Temperature Rating 1 - 75°C

Pressure Rating 150 - 500kPa





### MAINTENANCE AND CARE:

- All surfaces should be cleaned with mild liquid detergent or soap and water.
- Do not use cream cleaners or citrus based cleaning products, as they are abrasive.
- Use of unsuitable cleaning agents may damage the surface.
- Any damage caused in this way will not be covered by warranty.

Please visit https://www.phoenixtapware.com.au/warranty to view the full warranty



While we aim to ensure the specifications shown are correct at time of printing, Phoenix Tapware reserves the right to make modifications without prior notice. Always use the physical product measurements for mark-ups and roughing-in as the lin