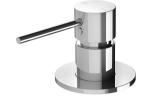

# **VIVID SLIMLINE**

## VIVID SLIMLINE HOB MIXER









## **AVAILABLE IN**





VS740 CHR Chrome

VS740-10 Matte Black

#### **INFORMATION**

Temperature Rating 1 - 75°C

Pressure Rating 150 - 500kPa





### MAINTENANCE AND CARE:

- All surfaces should be cleaned with mild liquid detergent or soap and water.
- Do not use cream cleaners or citrus based cleaning products, as they are abrasive.
- Use of unsuitable cleaning agents may damage the surface.
- Any damage caused in this way will not be covered by warranty.

Please visit https://www.phoenixtapware.com.au/warranty to view the full warranty



While we aim to ensure the specifications shown are correct at time of printing, Phoenix Tapware reserves the right to make modifications without prior notice. Always use the physical product measurements for mark-ups and roughing-in as the line