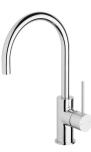

## **VIVID SLIMLINE**

VIVID SLIMLINE SINK MIXER 160MM GOOSENECK

SPECIFICATIONS

VS735-31

VS735 CHR Chrome

VS735 BN VS735 GM Brushed Nickel Gun Metal

VS735 MB Brushed Carbon Matte Black

VS735-12 Brushed Gold