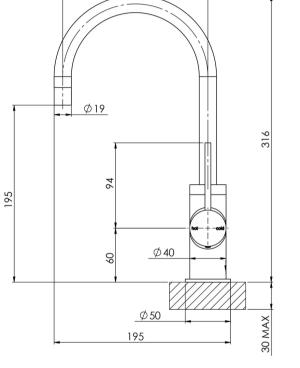

Please visit https://www.phoenixtapware.com.au/warranty to view the full warranty

While we aim to ensure the specifications shown are correct at time of printing, Phoenix Tapware reserves the right to make modifications without prior notice. Always use the physical product measurements for mark-ups and roughing-in as the line drawing shown may differ from the actual product over time. All measurements are shown in millimetres. Colours may vary from image shown.