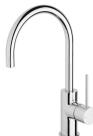

# **VIVID SLIMLINE**

## VIVID SLIMLINE SINK MIXER 160MM GOOSENECK



## **SPECIFICATIONS**







#### **AVAILABLE IN**











VS735 CHR Chrome

VS735 BN VS735 GM Brushed Nickel Gun Metal

VS73

VS735-31 VS735 MB Brushed Carbon Matte Black



VS735-12 Brushed Gold

### **INFORMATION**

Temperature Rating

1 - 75°C

Pressure Rating 150 - 500kPa





#### MAINTENANCE AND CARE:

- All surfaces should be cleaned with mild liquid detergent or soap and water.
- Do not use cream cleaners or citrus based cleaning products, as they are abrasive.
- Use of unsuitable cleaning agents may damage the surface.
- Any damage caused in this way will not be covered by warranty.

Please visit https://www.phoenixtapware.com.au/warranty to view the full warranty



While we aim to ensure the specifications shown are correct at time of printing, Phoenix Tapware reserves the right to make modificati