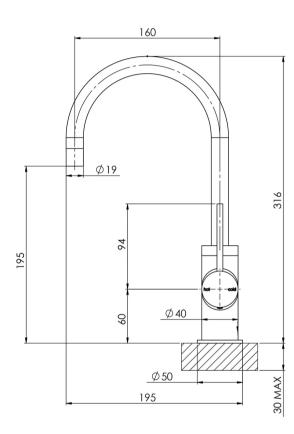

## VIVID SLIMLINE SINK MIXER 160MM GOOSENECK

Please visit https://www.phoenixtapware.com.au/warranty to view the full warranty

While we aim to ensure the specifications shown are correct at time of printing, Phoenix Tapware reserves the right to make modifications without prior notice. Always use the physical product measurements for mark-ups and roughing-in as the line drawing shown may differ from the actual product over time. All measurements are shown in millimetres. Colours may vary from image shown.