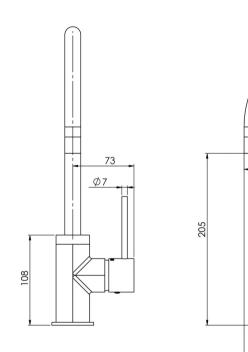

## VIVID SLIMLINE

**PHOENIX** 

VIVID SLIMLINE SINK MIXER 220MM GOOSENECK

220

94

0

255

Ø40

Ø 50

Ø19

SPECIFICATIONS