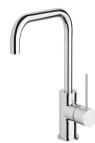

# VIVID SLIMLINE SINK MIXER 160MM SQUARELINE

#### **AVAILABLE IN**

VS732 CHR Chrome

VS732 MB Matte Black