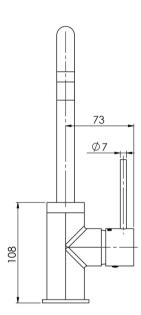

# VIVID SLIMLINE SINK MIXER 160MM SQUARELINE

Please visit https://www.phoenixtapware.com.au/warranty to view the full warranty

While we aim to ensure the specifications shown are correct at time of printing, Phoenix Tapware reserves the right to make modifications without prior notice. Always use the physical product measurements for mark-ups and roughing-in as the line drawing shown may differ from the actual product over time. All measurements are shown in millimetres. Colours may vary from image shown.