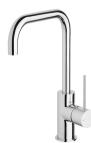

# VIVID SLIMLINE SINK MIXER 160MM SQUARELINE

#### **AVAILABLE IN**

VS732 CHR Chrome

VS732 MB Matte Black