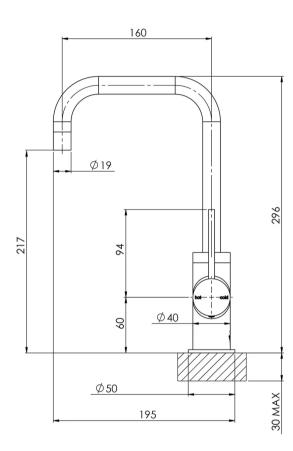

# VIVID SLIMLINE SINK MIXER 160MM SQUARELINE

Please visit https://www.phoenixtapware.com.au/warranty to view the full warranty

While we aim to ensure the specifications shown are correct at time of printing, Phoenix Tapware reserves the right to make modifications without prior notice. Always use the physical product measurements for mark-ups and roughing-in as the line drawing shown may differ from the actual product over time. All measurements are shown in millimetres. Colours may vary from image shown.