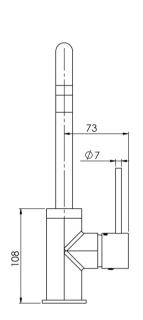

# VIVID SLIMLINE SINK MIXER 220MM SQUARELINE

### **INFORMATION**

Temperature Rating

1 - 75°C

Pressure Rating 150 - 500kPa