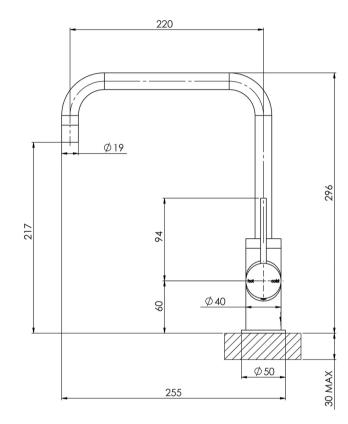

# VIVID SLIMLINE SINK MIXER 220MM SQUARELINE

### **INFORMATION**

Temperature Rating

1 - 75°C

Pressure Rating 150 - 500kPa