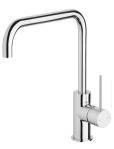

# VIVID SLIMLINE

VIVID SLIMLINE SINK MIXER 220MM SQUARELINE

# SPECIFICATIONS



### AVAILABLE IN



## Brushed Gold

#### INFORMATION

Temperature Rating 1 - 75°C

Pressure Rating 150 - 500kPa



#### MAINTENANCE AND CARE:

- All surfaces should be cleaned with mild liquid detergent or soap and water.

- Do not use cream cleaners or citrus based cleaning products, as they are abrasive.
- Use of unsuitable cleaning agents may damage the surface.
- Any damage caused in this way will not be covered by warranty.

Please visit https://www.phoenixtapware.com.au/warranty to view the full warranty

While we aim to ensure the specifications shown are correct at time of printing, Phoenix Tapware reserves the right to make modifications without prior notice. Always use the physical product measurements for mark-ups and roughing-in as the line drawing shown may differ from the