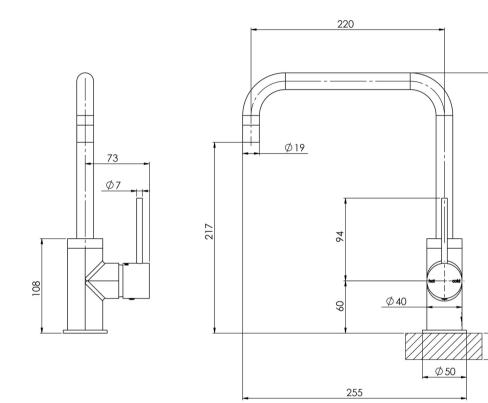

Please visit https://www.phoenixtapware.com.au/warranty to view the full warranty

While we aim to ensure the specifications shown are correct at time of printing, Phoenix Tapware reserves the right to make modifications without prior notice. Always use the physical product measurements for mark-ups and roughing-in as the line drawing shown may differ from the actual product over time. All measurements are shown in millimetres. Colours may vary from image shown.