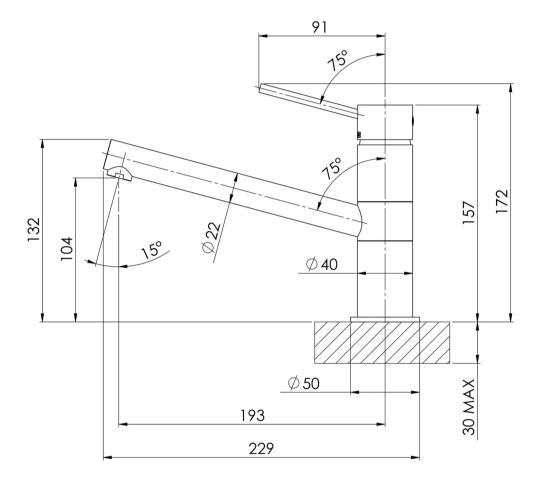

Please visit https://www.phoenixtapware.com.au/warranty to view the full warranty

While we aim to ensure the specifications shown are correct at time of printing, Phoenix Tapware reserves the right to make modifications without prior notice. Always use the physical product measurements for mark-ups and roughing-in as the line drawing shown may differ from the actual product over time. All measurements are shown in millimetres. Colours may vary from image shown.