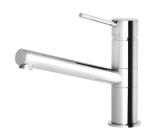

## **VIVID SLIMLINE**

VIVID SLIMLINE SINK MIXER







## **AVAILABLE IN**



## **INFORMATION**

Temperature Rating 1 - 75°C

Pressure Rating 150 - 500kPa





## MAINTENANCE AND CARE:

- All surfaces should be cleaned with mild liquid detergent or soap and water.
- Do not use cream cleaners or citrus based cleaning products, as they are abrasive.
- Use of unsuitable cleaning agents may damage the surface.
- Any damage caused in this way will not be covered by warranty.

Please visit https://www.phoenixtapware.com.au/warranty to view the full warranty



While we aim to ensure the specifications shown are correct at time of printing, Phoenix Tapware reserves the right to make modifications without prior notice. Always use the physical product measurements for mark-ups and roughing-in as the line drawing shown may differ from the actual pr