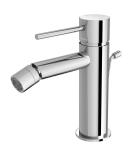

# **VIVID SLIMLINE**

# VIVID SLIMLINE BIDET MIXER WITH POP-UP WASTE









#### **AVAILABLE IN**









VS716-00 Chrome

Brushed Nickel Brushed Carbon Matte Black

### **INFORMATION**

Temperature Rating 1 - 75°C

Pressure Rating 150 - 500kPa





## **MAINTENANCE AND CARE:**

- All surfaces should be cleaned with mild liquid detergent or soap and water.
- Do not use cream cleaners or citrus based cleaning products, as they are abrasive.
- Use of unsuitable cleaning agents may damage the surface.
- Any damage caused in this way will not be covered by warranty.

Please visit https://www.phoenixtapware.com.au/warranty to view the full warranty



While we aim to ensure the specifications shown are correct at time of printing, Phoenix Tapware reserves the right to make modifications without prior notice. Always use the physical product measurements for mark-