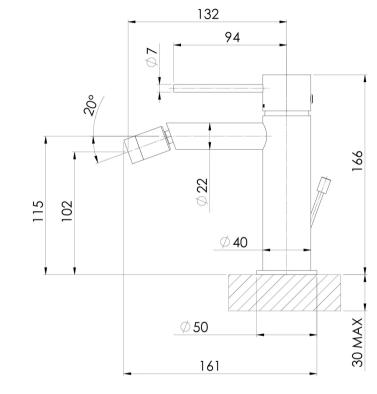

Please visit https://www.phoenixtapware.com.au/warranty to view the full warranty

While we aim to ensure the specifications shown are correct at time of printing, Phoenix Tapware reserves the right to make modifications without prior notice. Always use the physical product measurements for mark-ups and roughing-in as the line drawing shown may differ from the actual product over time. All measurements are shown in millimetres. Colours may vary from image shown.