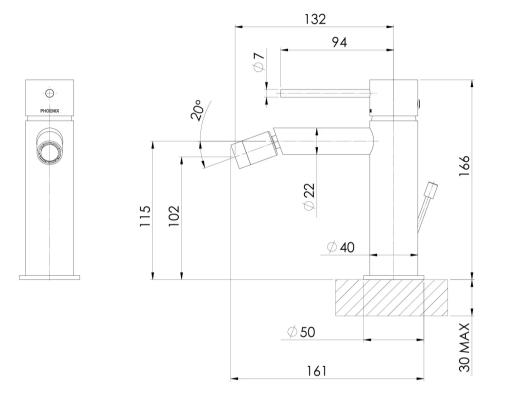

Please visit https://www.phoenixtapware.com.au/warranty to view the full warranty

While we aim to ensure the specifications shown are correct at time of printing, Phoenix Tapware reserves the right to make modifications without prior notice. Always use the physical product measurements for mark-ups and roughing-in as the line drawing shown may differ from the actual product over time. All measurements are shown in millimetres. Colours may vary from image shown.