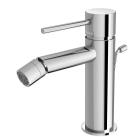

## **VIVID SLIMLINE**

VIVID SLIMLINE BIDET MIXER WITH POP-UP WASTE

# SPECIFICATIONS



### AVAILABLE IN



#### INFORMATION

Temperature Rating 1 - 75°C

Pressure Rating 150 - 500kPa



#### MAINTENANCE AND CARE:

- All surfaces should be cleaned with mild liquid detergent or soap and water.

- Do not use cream cleaners or citrus based cleaning products, as they are abrasive.
- Use of unsuitable cleaning agents may damage the surface.
- Any damage caused in this way will not be covered by warranty.

Please visit https://www.phoenixtapware.com.au/warranty to view the full warranty

While we aim to ensure the specifications shown are correct at time of printing, Phoenix Tapware reserves the right to make modifications without prior notice. Always use the physical product measurements for mark-ups and roughing-in as the line drawing shown may differ from the actual product ov