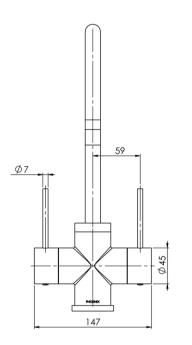

# **VIVID SLIMLINE**

## VIVID SLIMLINE TWIN HANDLE SINK MIXER 220MM GOOSENECK







#### **AVAILABLE IN**



#### **INFORMATION**

Temperature Rating 1 - 75°C

Pressure Rating 150 - 500kPa





### MAINTENANCE AND CARE:

- All surfaces should be cleaned with mild liquid detergent or soap and water.
- Do not use cream cleaners or citrus based cleaning products, as they are abrasive.
- Use of unsuitable cleaning agents may damage the surface.
- Any damage caused in this way will not be covered by warranty.

Please visit https://www.phoenixtapware.com.au/warranty to view the full warranty



While we aim to ensure the specifications shown are correct at time of printing, Phoenix Tapware reserves the right to make modifications without prior notice. Always use the physical product measurements for mark-ups and roughing-in as the line drawing shown may differ from the actu