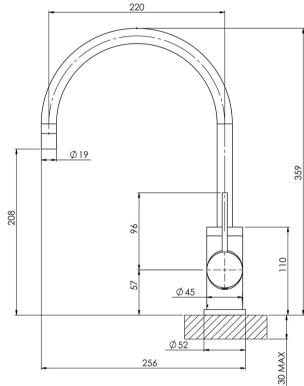

# **VIVID SLIMLINE**

## VIVID SLIMLINE TWIN HANDLE SINK MIXER 220MM GOOSENECK







#### **AVAILABLE IN**



#### **INFORMATION**

Temperature Rating 1 - 75°C

Pressure Rating 150 - 500kPa





### MAINTENANCE AND CARE:

- All surfaces should be cleaned with mild liquid detergent or soap and water.
- Do not use cream cleaners or citrus based cleaning products, as they are abrasive.
- Use of unsuitable cleaning agents may damage the surface.
- Any damage caused in this way will not be covered by warranty.

Please visit https://www.phoenixtapware.com.au/warranty to view the full warranty



While we aim to ensure the specifications shown are correct at time of printing, Phoenix Tapware reserves the right to make modifications without prior notice. Always use the physical product measurements for mark-ups and roughing-in as the line drawing shown may differ from the actual