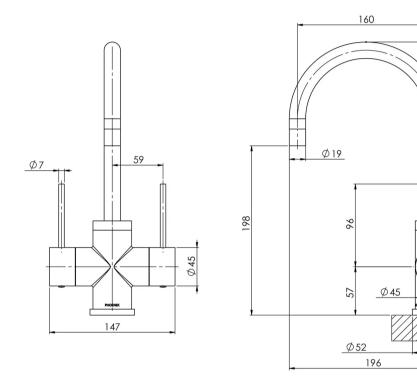

### VIVID SLIMLINE TWIN HANDLE SINK MIXER 160MM GOOSENECK

SPECIFICATIONS

Please visit https://www.phoenixtapware.com.au/warranty to view the full warranty

While we aim to ensure the specifications shown are correct at time of printing, Phoenix Tapware reserves the right to make modifications without prior notice. Always use the physical product measurements for mark-ups and roughing-in as the line drawing shown may differ from the actual product over time. All measurements are shown in millimetres. Colours may vary from image shown.