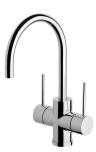

## VIVID SLIMLINE

### VIVID SLIMLINE TWIN HANDLE SINK MIXER 160MM GOOSENECK

SPECIFICATIONS









#### INFORMATION

Temperature Rating 1 - 75°C

Pressure Rating 150 - 500kPa



#### MAINTENANCE AND CARE:

- All surfaces should be cleaned with mild liquid detergent or soap and water.

- Do not use cream cleaners or citrus based cleaning products, as they are abrasive.
- Use of unsuitable cleaning agents may damage the surface.
- Any damage caused in this way will not be covered by warranty.

Please visit https://www.phoenixtapware.com.au/warranty to view the full warranty

While we aim to ensure the specifications shown are correct at time of printing, Phoenix Tapware reserves the right to make modifications without prior notice. Always use the physical product measurements for mark-ups and roughing-in as the line drawing shown may differ from the actual product over time. All m