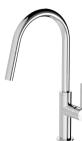

# **VIVID SLIMLINE**

### VIVID SLIMLINE PULL OUT SINK MIXER



## **SPECIFICATIONS**





#### **AVAILABLE IN**











VS7105-00 Chrome

Brushed Nickel Gun Metal

VS7105-30

Brushed Carbon Matte Black



VS7105-12 Brushed Gold

#### **INFORMATION**

Temperature Rating

1 - 75°C

Pressure Rating 150 - 500kPa





#### MAINTENANCE AND CARE:

- All surfaces should be cleaned with mild liquid detergent or soap and water.
- Do not use cream cleaners or citrus based cleaning products, as they are abrasive.
- Use of unsuitable cleaning agents may damage the surface.
- Any damage caused in this way will not be covered by warranty.

Please visit https://www.phoenixtapware.com.au/warranty to view the full warranty



While we aim to ensure the specifications shown are correct at time of printing, Phoenix Tapware reserves the right to make modifications without prior notice. Alway