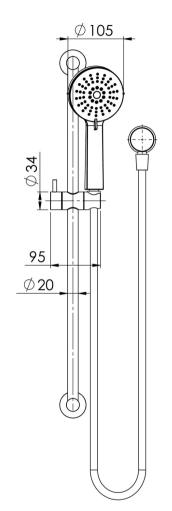

# VIVID SLIMLINE RAIL SHOWER

Please visit https://www.phoenixtapware.com.au/warranty to view the full warranty

While we aim to ensure the specifications shown are correct at time of printing, Phoenix Tapware reserves the right to make modifications without prior notice. Always use the physical product measurements for mark-ups and roughing-in as the line drawing shown may differ from the actual product over time. All measurements are shown in millimetres. Colours may vary from image shown.