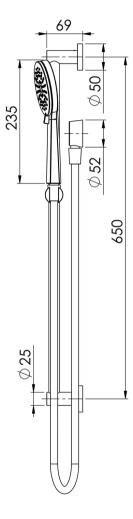

# VIVID SLIMLINE RAIL SHOWER

Please visit https://www.phoenixtapware.com.au/warranty to view the full warranty

While we aim to ensure the specifications shown are correct at time of printing, Phoenix Tapware reserves the right to make modifications without prior notice. Always use the physical product measurements for mark-ups and roughing-in as the line drawing shown may differ from the actual product over time. All measurements are shown in millimetres. Colours may vary from image shown.