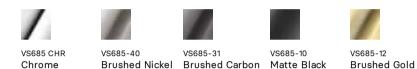

## VIVID SLIMLINE RAIL SHOWER

Ø 105

Ø 34

95

Ø**20** 

69

050

052

650

CHER CHER

235

25

0





## AVAILABLE IN



## INFORMATION

Temperature Rating 1 - 75°C

Pressure Rating 150 - 500kPa



- All surfaces should be cleaned with mild liquid detergent or soap and water.

- Do not use cream cleaners or citrus based cleaning products, as they are abrasive.
- Use of unsuitable cleaning agents may damage the surface.
- Any damage caused in this way will not be covered by warranty.

Please visit https://www.phoenixtapware.com.au/warranty to view the full warranty



While we aim to ensure the specifications shown are correct at time of printing, Phoenix Tapware reserves the right to make modifications without prior notice. Always use the physical product measurements for mark-ups and roughing-in as the line drawing shown may differ from the actual product over time. All measurements are shown in millimetr