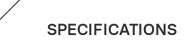

## VIVID SLIMLINE RAIL SHOWER

Ø 105

Ø 34

95

Ø**20** 

69

050

052

650

CHER CHER

235

25

0