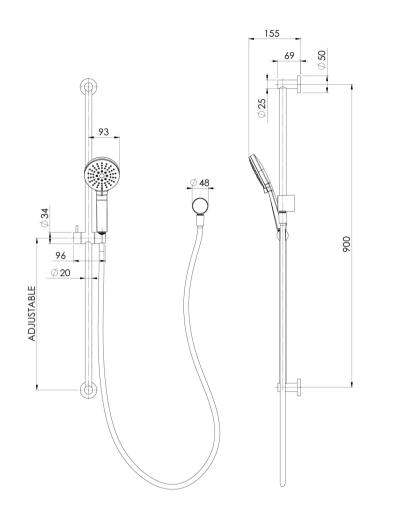

### VIVID SLIMLINE EXTENDED RAIL SHOWER

AS2485.1 Compliant Dual Check Valves

SPECIFICATIONS

#### INFORMATION

**Temperature Rating** 1 - 75°C

Pressure Rating 150 - 500kPa